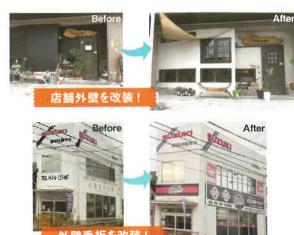

### ~小規模事業者持続化補助金の活用事例~

今年度で2年目となる本事業は、販路開拓等に取り 組む事業者に対して50万円(雇用を伴う場合は100万 円)を上限に2/3が補助される国の制度。商工会が 受付窓口となって事業計画策定から支援申請・事業実 施・実績報告に至るまでのサポートを行っています。 今年度は計3回の公募を行い祇園町商工会からつ ぎの19社の案件が採択されました。おめでとうござ いました!

### 補助金合計額1,173万円(採択数19社)

| 業種        | 事業計画・内容                        | 補助金額  |
|-----------|--------------------------------|-------|
|           |                                |       |
| 宝石卸売業     | ヘアメイク付きジュエリー体験撮影会で販路開拓         | 50万円  |
| 製造業(3社共同) | 共同開発のデニム着物を全国にPRするための展示会出展     | 200万円 |
| 理容業       | 社員の技術力向上の取組みとスマホ専用サイトの新設       | 50万円  |
| サービス業     | 新規参入市場での新規客獲得を目的とした広報宣伝活動      | 50万円  |
| 衣類縫製加工業   | 直営販売店の開設とホームページの情報発信力強化の取組み    | 100万円 |
| 生活サービス業   | 店舗魅力UPによる新規顧客獲得作戦              | 50万円  |
| 美容業       | 個人宅への訪問理美容による販路開拓              | 100万円 |
| 不動産業      | 高齢者をターゲットにした新サービスの実施           | 46万円  |
| 小売業       | 老舗店舗の居場所の再発進                   | 50万円  |
| パン製造販売業   | 夏に食べたくなる新商品開発事業                | 50万円  |
| 自動車整備販売業  | 新サービスと店舗改修による来店客アップ作戦          | 46万円  |
| 建設業       | 当店自慢の宿泊体験受注確約作戦                | 50万円  |
| 不動産業      | 電光掲示板を設置による販路開拓                | 50万円  |
| 生花小売業     | 店舗の改装による販路開拓事業                 | 50万円  |
| 食料品販売業    | 黄身の白い白卵の新商品開発と新規販路開拓           | 50万円  |
| サービス業     | 認知症予防効果のあるリラクゼーションアロマを高齢者に提供   | 31万円  |
| 自動車整備販売業  | 新規客獲得のための事務所改装と外壁看板改装の実施       | 50万円  |
| 飲食業       | 店舗の魅力と視認性を高めるための電飾看板新設と外壁改装の実施 | 50万円  |
| サービス業     | 地域の活気づけとともに自社商品の認知度アップ事業       | 50万円  |