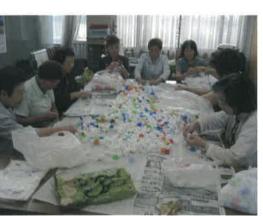

### エコキャップ運動に こ協力を一

の命を救うことができます。 で、キャップ八○○個で一人の子供 ています。ワクチンは一人分二〇円 ポリオワクチンを届ける事業を行っ ップを回収して、世界の子供たちに 女性部では、ペットボトルのキャ

- 回収時のお願い
- 清涼飲料水のキャップが対象で、 醤油やソースなどのボトルは避け てください。
- シールが貼ってあるものは剥がし て、洗浄したものを回収させてい ただきます。

くよう、ご協力お願いたします。 商工会の事務局までお持ちいただ

キャップの仕訳作業