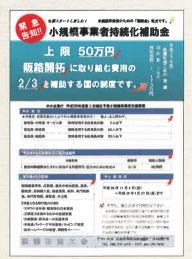

### 小規模事業者持続化補助金 申請受付中!

追加公募決定、現在、申請受付中ですよ! 同補助金は前ページで過去の実績を紹介しましたが、今年度2 回目となる公募です。全国の商工会が受付け窓口となって対応

できる唯一の国の補助金制度です。

小規模事業者の皆様の販路開拓を支援することを目的に補助率 2/3、最大で50万円の補助が受けられる制度で、少額補助ですが、比較的要件も優しく使いやすい非常に人気にある制度です。

申請には「経営計画書」「補助事業計画書」の提出が求められ、この2つの計画書による書類審査で採択が決まります。今年で3年目となり年々競争率(前回の広島県採択率:30.2%)も高まっていますが、ぜひこの機会をお見逃しのないようご活用下さい。

### ■制度概要

| 公募期限 | 平成29年1月27日(金)まで                                                          |
|------|--------------------------------------------------------------------------|
| 補助金額 | 50万円(※雇用増加等の取<br>組みについては100万円)                                           |
| 補助率  | 2/3                                                                      |
| 対象事業 | ネット販売システム構築・店舗改装・チラシの作成、配布・商談会への出展・商品パッケージの改良・ホームページの改善等々、販路開拓・拡大のための取組み |